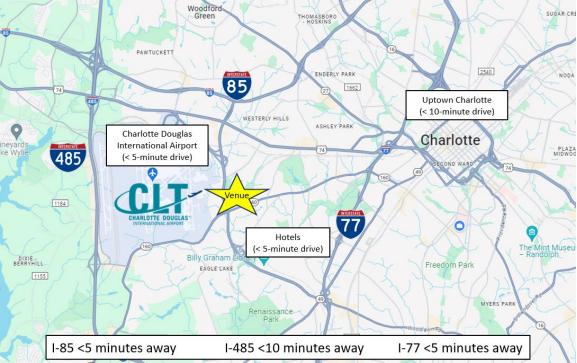

#### PLEASE JOIN US...

The Metrolina Trauma Advisory Committee's annual 2025 Metrolina Trauma Symposium will be held at The Harris Conference Center, located near the Charlotte-Douglas International Airport and minutes from Uptown Charlotte. The Metrolina Trauma Symposium is a collaboration between the Trauma Centers in the Metrolina Region of North Carolina. These Trauma Centers consist of Atrium Health Cabarrus, Atrium Health Cleveland, Atrium Health Carolinas Medical Center, Atrium Health Levine Children's Hospital, CaroMont Regional Medical Center, Novant Health Presbyterian Medical Center, and Tenet Health Piedmont Medical Center. Each of these institutions are dedicated to providing the highest quality of care to trauma patients across the region.

## Harris Conference Center

3216 CPCC Harris Campus Dr. Charlotte, NC 28208

https://maps.app.goo.gl/atMhQdmAnCRFbhbq7