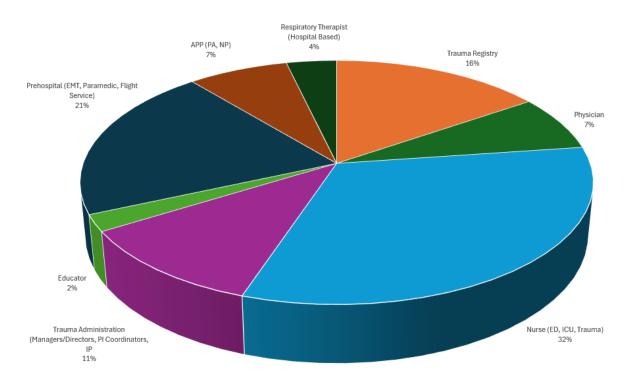

2024 Symposium Participant Breakdown

#### **ATTENDEES**

We are anticipating over 140 physicians, APPs (Physician Assistants and Nurse Practitioners), nurses, flight teams, Respiratory Therapists, and EMS/Prehospital providers in addition to other allied health fields such as Trauma Registrars, Injury Prevention, and Trauma Survivors Network teams to attend the 2025 Metrolina Trauma Symposium. The symposium consists of two days of podium presentations and discussion panels, large and small group lectures, and hands on skills stations focusing on sharing best practices, novel innovations, and ultimately improving the care provided to trauma patients. Many of our speakers are either nationally recognized or regional leaders in trauma care.